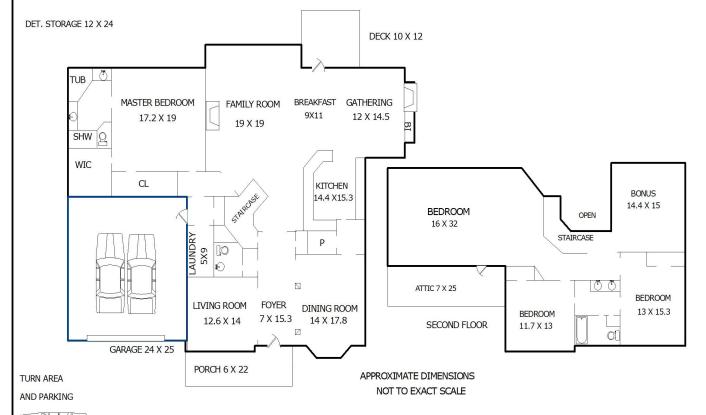

## | SKETCH ADDENDUM | SKETCH ADD

SHED 12 X 17

SEE REAR SITE IMPROVEMENT PAGE

Sketch by Apex Sketch v5 Standard™

Comments:

| AREA CALCULATIONS SUMMARY |                                       |                              |                              |  |
|---------------------------|---------------------------------------|------------------------------|------------------------------|--|
| Code                      | Description                           | Net Size                     | Net Totals                   |  |
| GLA1<br>GLA2<br>GAR       | First Floor<br>Second Floor<br>Garage | 2584.52<br>1447.19<br>615.00 | 2584.52<br>1447.19<br>615.00 |  |
| Net                       | LIVABLE Area                          | (rounded)                    | 4032                         |  |

| LIV         | ING A | RE | A BREAKD  | OWN    |
|-------------|-------|----|-----------|--------|
| Breakdown   |       |    | Subtotals |        |
| First Floor |       |    |           |        |
|             | 36.8  | x  | 25.0      | 920.00 |
|             | 61.4  | X  | 6.8       | 417.52 |
| 0.5 x       | 2.1   | x  | 2.1       | 2.21   |
|             | 1.0   | x  | 14.3      | 14.30  |
|             | 0.9   | x  | 37.1      | 33.39  |
|             | 4.0   | x  | 19.8      | 79.20  |
|             | 2.5   | x  | 69.5      | 173.75 |
|             | 10.5  | x  | 71.5      | 750.75 |
|             | 2.6   | x  | 69.5      | 180.70 |
|             | 5.0   | x  | 2.1       | 10.50  |
| 0.5 x       | 2.1   | x  | 2.1       | 2.21   |
| Second Flo  | or    |    |           |        |
|             | 14.3  | x  | 1.0       | 14.30  |
|             | 37.1  | x  | 13.9      | 515.69 |
|             | 11.9  | x  | 15.3      | 182.07 |
| 0.5 x       | 2.1   | x  | 2.1       | 2.21   |
|             | 6.0   | x  | 61.4      | 368.40 |
|             | 6.1   | x  | 35.7      | 217.77 |
| 0.5 x       | 4.5   | x  | 4.9       | 11.03  |
|             | 27.7  | x  | 4.9       | 135.73 |
|             |       |    |           |        |
| 19 Items    |       |    | (rounded) | 4032   |