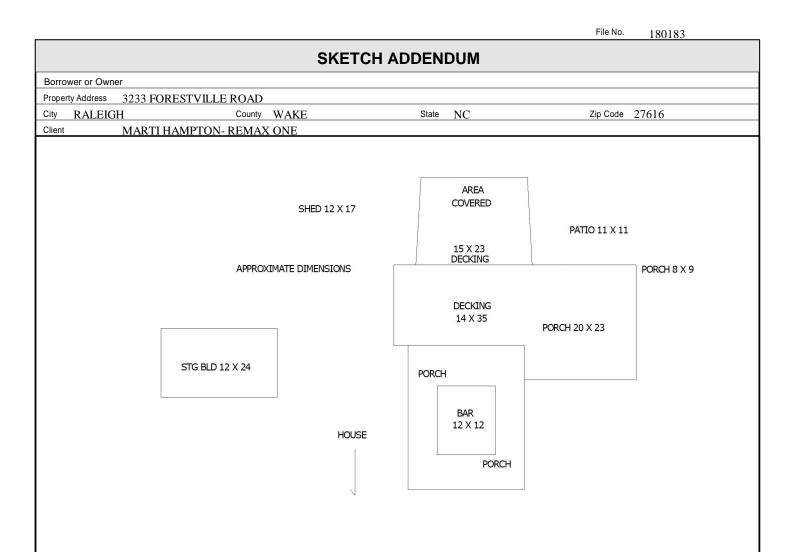

## | SKETCH ADDENDUM | SKETCH ADD

SHED 12 X 17

SEE REAR SITE IMPROVEMENT PAGE

Sketch by Apex Sketch v5 Standard™

Comments:

| AREA CALCULATIONS SUMMARY |                                       |                              |                              |  |
|---------------------------|---------------------------------------|------------------------------|------------------------------|--|
| Code                      | Description                           | Net Size                     | Net Totals                   |  |
| GLA1<br>GLA2<br>GAR       | First Floor<br>Second Floor<br>Garage | 2584.52<br>1447.19<br>615.00 | 2584.52<br>1447.19<br>615.00 |  |
| Net                       | LIVABLE Area                          | (rounded)                    | 4032                         |  |