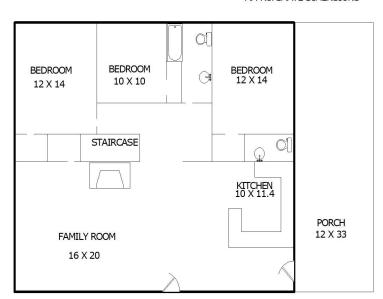

## NOT TO EXACT SCALE APPROXIMATE DIMENSIONS

Sketch by Apex Sketch v5 Standard™

Comments:

| AREA CALCULATIONS SUMMARY |                         |                   |                   |  |  |  |
|---------------------------|-------------------------|-------------------|-------------------|--|--|--|
| Code                      | Description             | Net Size          | Net Totals        |  |  |  |
| GLA1<br>BSMT              | First Floor<br>Basement | 1466.25<br>414.00 | 1466.25<br>414.00 |  |  |  |
|                           |                         |                   |                   |  |  |  |
| Ne                        | et LIVABLE Area         | (rounded)         | 1466              |  |  |  |

| LIVING AREA BREAKD<br>Breakdown |           | OOV/N<br>Subtotals |
|---------------------------------|-----------|--------------------|
| First Floor<br>34.5 x           |           | 1466.25            |
| 1 Item                          | (rounded) | 1466               |