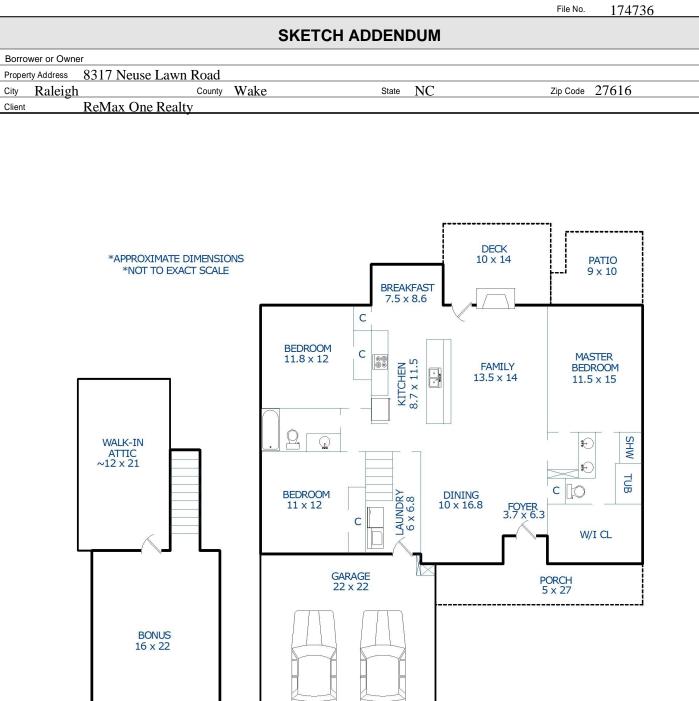

Sketch by Apex Sketch v5 Standard™ Comments:

| AREA CALCULATIONS SUMMARY  |                                                |                                       |                             |  |
|----------------------------|------------------------------------------------|---------------------------------------|-----------------------------|--|
| Code                       | Description                                    | Net Size                              | Net Totals                  |  |
| GLA1<br>GLA2<br>GAR<br>P/P | First Floor<br>Second Floor<br>Garage<br>Porch | 1575.88<br>435.41<br>517.56<br>154.72 | 1575.88<br>435.41<br>517.56 |  |
| ОТН                        | Deck<br>Patio<br>Walk-In Attic                 | 140.00<br>98.00<br>252.00             | 392.72<br>252.00            |  |
|                            |                                                |                                       |                             |  |
| Net LIVABLE Area           |                                                | (rounded)                             | 2011                        |  |

| LIVING AREA BREAKDOWN |   |             |                 |  |
|-----------------------|---|-------------|-----------------|--|
| Breakdown             |   |             | Subtotals       |  |
| First Floor           |   |             |                 |  |
|                       | x | 28.2        | 1404.36         |  |
| 5.0                   |   | 9.4         | 47.00           |  |
| 3.4                   |   | 12.4        | 42.16           |  |
| 2.2                   |   | 31.6        | 69.52           |  |
| 1.2                   | x | 10.7        | 12.84           |  |
| Second Floor<br>16.7  |   | 02.0        | 207.44          |  |
| 12.3                  |   | 23.2<br>3.9 | 387.44<br>47.97 |  |
| 12.3                  | x | 3.9         | 47.97           |  |
|                       |   |             |                 |  |
|                       |   |             |                 |  |
|                       |   |             |                 |  |
|                       |   |             |                 |  |
|                       |   |             |                 |  |
|                       |   |             |                 |  |
|                       |   |             |                 |  |
|                       |   |             |                 |  |
|                       |   |             |                 |  |
|                       |   |             |                 |  |
|                       |   |             |                 |  |
|                       |   |             |                 |  |
|                       |   |             |                 |  |
| 7 Items               |   | (rounded    | 2011            |  |