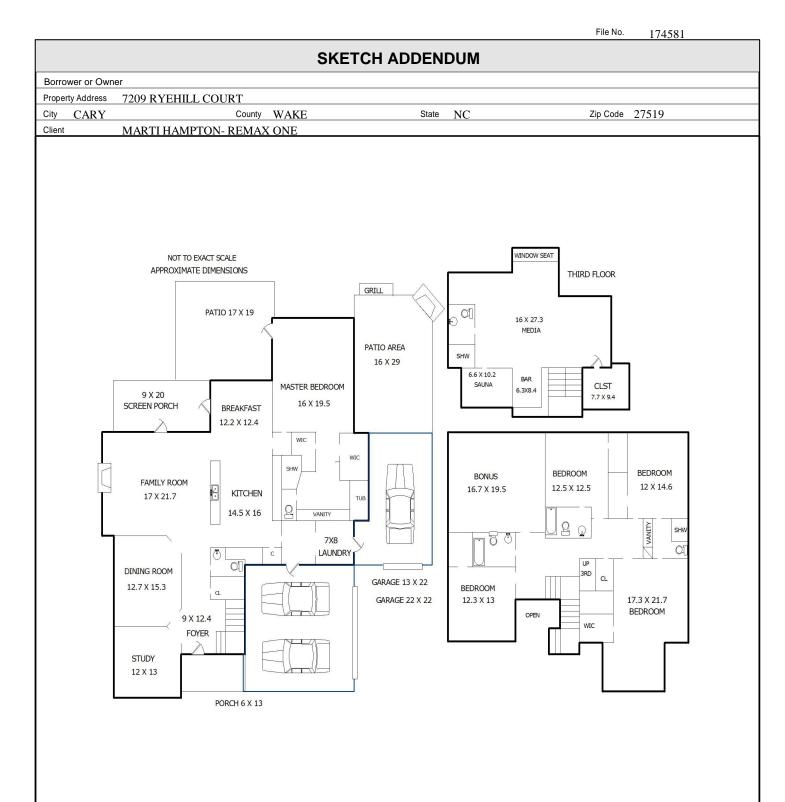

Sketch by Apex Sketch v5 Standard™

Comments:

| AREA CALCULATIONS SUMMARY |              |           |            | LIVING AREA BREAKDOWN |           |           |
|---------------------------|--------------|-----------|------------|-----------------------|-----------|-----------|
| Code                      | Description  | Net Size  | Net Totals | Breakdown             |           | Subtotals |
| GLA1                      | First Floor  | 2210.07   | 2210.07    | First Floor           |           |           |
| GLA2                      | Second Floor | 1870.73   | 1870.73    | 27.1 x                | 15.5      | 420.05    |
| GLA3                      | Third Floor  | 751.79    |            | 7.6 x                 | 13.9      | 105.64    |
|                           | Third Floor  | -23.28    |            | 52.0 x                | 2.6       | 135.20    |
|                           | Third Floor  | 73.40     | 801.91     | 5.1 x                 | 49.6      | 252.96    |
| GAR                       | Garage       | 497.60    |            | 9.0 x                 | 29.7      | 267.30    |
|                           | Garage       | 323.09    | 820.69     | 0.2 x                 | 52.0      | 10.40     |
|                           |              |           |            | 15.2 x                | 55.0      | 836.00    |
|                           |              |           |            | 10.8 x                | 16.9      | 182.52    |
|                           |              |           |            | Second Floor          |           |           |
|                           |              |           |            | 7.3 x                 | 13.9      | 101.47    |
|                           |              |           |            | 8.5 x                 | 12.8      | 108.80    |
|                           |              |           |            | 2.0 x                 | 6.3       | 12.60     |
|                           |              |           |            | 2.5 x                 | 28.8      | 72.00     |
|                           |              |           |            | 5.0 x                 | 26.5      | 132.50    |
|                           |              |           |            | 29.1 x                | 49.6      | 1443.36   |
|                           |              |           |            | Third Floor           | (C.1.)    |           |
|                           |              |           |            | 22.9 x                | 4.1       | 93.89     |
|                           |              |           |            | 4.3 x                 | 9.7       | 41.71     |
|                           |              |           |            | 33.7 x                | 12.4      | 417.88    |
|                           |              |           |            | 0.1 x                 | 27.7      | 2.77      |
|                           |              |           |            | 1.6 x                 | 14.4      | 23.04     |
|                           |              |           |            | 6.9 x                 | 25.0      | 172.50    |
|                           |              |           |            | 3                     |           | 50.12     |
| Net LIVABLE Area          |              | (rounded) | 4883       | 23 Items              | (rounded) | 4883      |