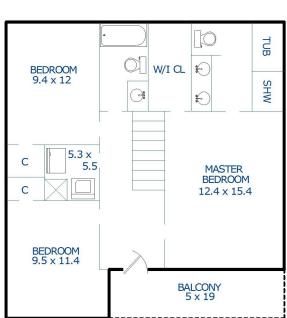

File No. 174299

\*APPROXIMATE DIMENSIONS \*NOT TO EXACT SCALE

Sketch by Apex Sketch v5 Standard™ Comments:

|    | AREA CALCULATIONS SUMMARY |                                                        |                                     |                  |  |
|----|---------------------------|--------------------------------------------------------|-------------------------------------|------------------|--|
| Co | ode                       | Description                                            | Net Size                            | Net Totals       |  |
| GI | LA1<br>LA2<br>/P          | First Floor<br>Second Floor<br>Porch<br>Screened Porch | 779.90<br>817.04<br>95.00<br>139.50 | 779.90<br>817.04 |  |
| OT | гн                        | Balcony<br>Storage                                     | 95.00<br>18.60                      | 329.50<br>18.60  |  |
|    |                           |                                                        |                                     |                  |  |
|    |                           |                                                        |                                     |                  |  |
|    |                           |                                                        |                                     |                  |  |
|    |                           |                                                        |                                     |                  |  |
|    | Net                       | LIVABLE Area                                           | (rounded)                           | 1597             |  |

| LIVING AREA BREAKDOWN                                                                             |                  |                                                                |                                                                              |  |  |  |  |
|---------------------------------------------------------------------------------------------------|------------------|----------------------------------------------------------------|------------------------------------------------------------------------------|--|--|--|--|
| Breakd                                                                                            | Subtotals        |                                                                |                                                                              |  |  |  |  |
| First Floor                                                                                       |                  |                                                                |                                                                              |  |  |  |  |
| 30.2<br>0.5 x 3.0<br>0.5 x 2.2<br>5.0<br>10.6<br>5.6<br>0.5 x 2.2<br>Second Floor<br>11.2<br>30.2 | x<br>x<br>x<br>x | 22.2<br>3.0<br>2.2<br>11.2<br>3.0<br>2.2<br>2.2<br>5.0<br>25.2 | 670.44<br>4.50<br>2.42<br>56.00<br>31.80<br>12.32<br>2.42<br>56.00<br>761.04 |  |  |  |  |
| 9 Items                                                                                           |                  | (rounded)                                                      | 1597                                                                         |  |  |  |  |