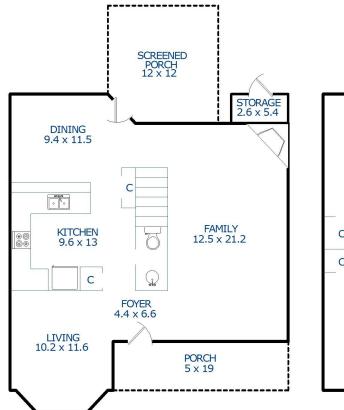

File No. 174299

\*APPROXIMATE DIMENSIONS \*NOT TO EXACT SCALE

Sketch by Apex Sketch v5 Standard™ Comments:

|    | AREA CALCULATIONS SUMMARY |                                                        |                                     |                  |  |
|----|---------------------------|--------------------------------------------------------|-------------------------------------|------------------|--|
| Co | ode                       | Description                                            | Net Size                            | Net Totals       |  |
| GI | LA1<br>LA2<br>/P          | First Floor<br>Second Floor<br>Porch<br>Screened Porch | 779.90<br>817.04<br>95.00<br>139.50 | 779.90<br>817.04 |  |
| OT | гн                        | Balcony<br>Storage                                     | 95.00<br>18.60                      | 329.50<br>18.60  |  |
|    |                           |                                                        |                                     |                  |  |
|    |                           |                                                        |                                     |                  |  |
|    |                           |                                                        |                                     |                  |  |
|    |                           |                                                        |                                     |                  |  |
|    | Net                       | LIVABLE Area                                           | (rounded)                           | 1597             |  |

| LIVING AREA BREAKDOWN                                                                             |                  |                                                                |                                                                              |  |  |  |  |
|---------------------------------------------------------------------------------------------------|------------------|----------------------------------------------------------------|------------------------------------------------------------------------------|--|--|--|--|
| Breakd                                                                                            | Subtotals        |                                                                |                                                                              |  |  |  |  |
| First Floor                                                                                       |                  |                                                                |                                                                              |  |  |  |  |
| 30.2<br>0.5 x 3.0<br>0.5 x 2.2<br>5.0<br>10.6<br>5.6<br>0.5 x 2.2<br>Second Floor<br>11.2<br>30.2 | x<br>x<br>x<br>x | 22.2<br>3.0<br>2.2<br>11.2<br>3.0<br>2.2<br>2.2<br>5.0<br>25.2 | 670.44<br>4.50<br>2.42<br>56.00<br>31.80<br>12.32<br>2.42<br>56.00<br>761.04 |  |  |  |  |
| 9 Items                                                                                           |                  | (rounded)                                                      | 1597                                                                         |  |  |  |  |