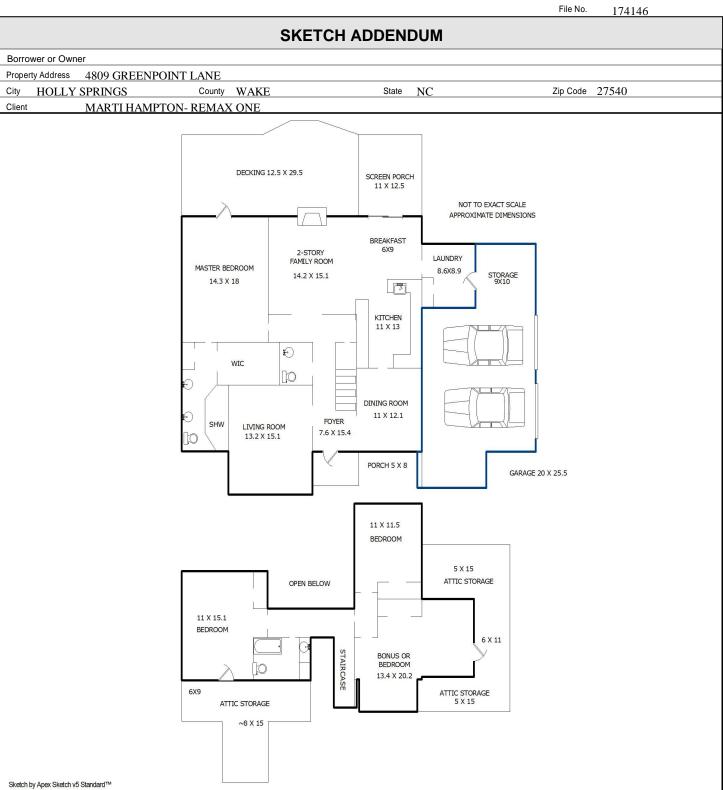

|                     | ADEA CALCUI                           | ATIONIC CLIMMAD             |                             |
|---------------------|---------------------------------------|-----------------------------|-----------------------------|
|                     |                                       | ATIONS SUMMARY              |                             |
| Code                | Description                           | Net Size                    | Net Totals                  |
| GLA1<br>GLA2<br>GAR | First Floor<br>Second Floor<br>Garage | 1613.88<br>840.86<br>578.10 | 1613.88<br>840.86<br>578.10 |
| Net                 | LIVABLE Area                          | (rounded)                   | 2455                        |

Comments:

| LIVING A     | RE | A BREAKD     | OWN              |  |  |
|--------------|----|--------------|------------------|--|--|
| Breakdown    |    |              | Subtotals        |  |  |
| First Floor  |    |              |                  |  |  |
| 41.7         |    | 21.0         | 875.70           |  |  |
|              | X  | 14.6         | 91.98<br>166.80  |  |  |
|              | x  | 41.7<br>51.0 | 479.40           |  |  |
| Second Floor |    |              |                  |  |  |
| 14.0         | x  | 11.7         | 163.80           |  |  |
|              | x  | 1.4          | 29.12            |  |  |
|              | х  | 15.3         | 6.12             |  |  |
| 5.8<br>6.3   | x  | 24.4<br>22.4 | 141.52<br>141.12 |  |  |
|              | x  | 14.9         | 81.95            |  |  |
|              | x  | 50.8         | 213.36           |  |  |
| 4.7          | x  | 10.1         | 47.47            |  |  |
| 4.1          | x  | 4.0          | 16.40            |  |  |
|              |    |              |                  |  |  |
|              |    |              |                  |  |  |
|              |    |              |                  |  |  |
|              |    |              |                  |  |  |
|              |    |              |                  |  |  |
|              |    |              |                  |  |  |
|              |    |              |                  |  |  |
| 13 Items     |    | (rounded)    | 2455             |  |  |