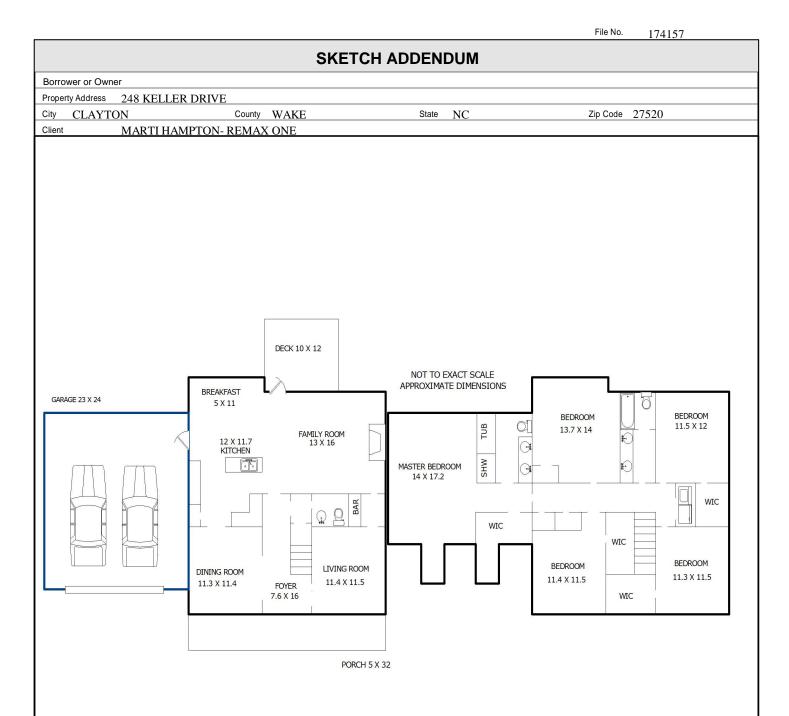

Sketch by Apex Sketch v5 Standard™

Comments:

| AREA CALCULATIONS SUMMARY |                                       |                              |                              |  |
|---------------------------|---------------------------------------|------------------------------|------------------------------|--|
| Code                      | Description                           | Net Size                     | Net Totals                   |  |
| GLA1<br>GLA2<br>GAR       | First Floor<br>Second Floor<br>Garage | 1003.85<br>1467.89<br>568.70 | 1003.85<br>1467.89<br>568.70 |  |
| Net                       | LIVABLE Area                          | (rounded)                    | 2472                         |  |

| LIVING AREA BREAKDOWN |   |            |           |  |  |
|-----------------------|---|------------|-----------|--|--|
|                       |   |            |           |  |  |
| Breakdown             |   |            | Subtotals |  |  |
| First Floor           |   |            |           |  |  |
| 12.4                  | x | 2.0        | 24.80     |  |  |
| 32.1                  | x | 30.5       | 979.05    |  |  |
| Second Floor          |   |            |           |  |  |
|                       | X | 9.6        | 308.16    |  |  |
|                       | X | 12.4       | 24.80     |  |  |
|                       | x | 32.1       | 93.09     |  |  |
| 5.4                   |   | 3.8        | 20.52     |  |  |
| 5.4                   |   | 3.8        | 20.52     |  |  |
| 18.0                  | X | 55.6       | 1000.80   |  |  |
|                       |   |            |           |  |  |
|                       |   |            |           |  |  |
|                       |   |            |           |  |  |
|                       |   |            |           |  |  |
|                       |   |            |           |  |  |
|                       |   |            |           |  |  |
|                       |   |            |           |  |  |
|                       |   |            |           |  |  |
|                       |   |            |           |  |  |
|                       |   |            |           |  |  |
|                       |   |            |           |  |  |
|                       |   |            |           |  |  |
|                       |   |            |           |  |  |
| 8 Items               |   | (rounded)  | 2472      |  |  |
| O ILONIO              |   | (rearraca) | 2712      |  |  |