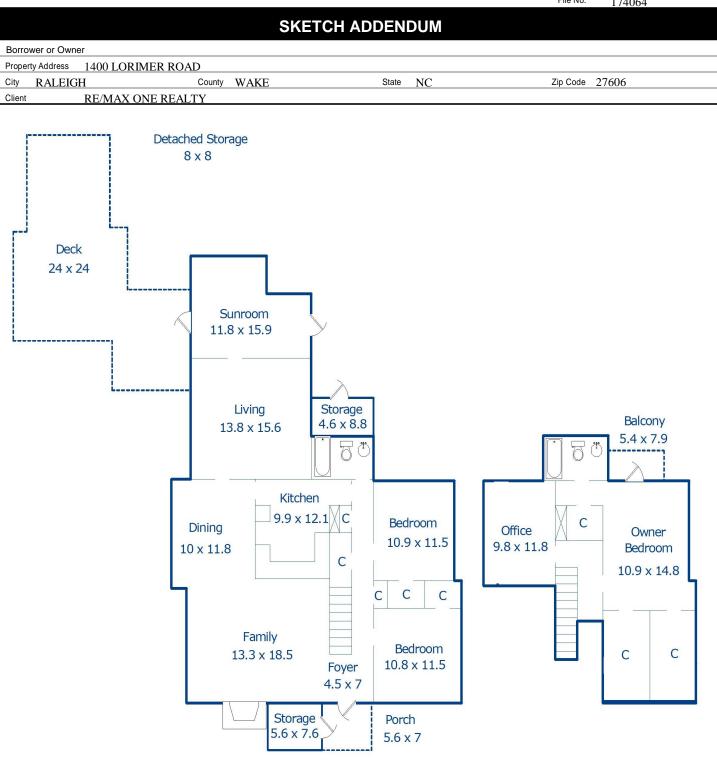

File No. 174064

| AREA CALCULATIONS SUMMARY |                                             |                             |            |  |
|---------------------------|---------------------------------------------|-----------------------------|------------|--|
| Code                      | Description                                 | Net Size                    | Net Totals |  |
| GLA1<br>GLA2              | First Floor<br>Second Floor<br>Second Floor | 1517.61<br>634.17<br>-25.00 | 1517.61    |  |
| P/P                       | Second Floor<br>Balcony<br>Porch            | -61.57<br>28.44<br>39.20    | 547.60     |  |
| ОТН                       | Porch<br>Storage                            | 464.88<br>42.56             | 532.52     |  |
|                           | Storage                                     | 40.48                       | 83.04      |  |
|                           |                                             |                             |            |  |
|                           |                                             |                             |            |  |
|                           |                                             |                             |            |  |
| Ne                        | t LIVABLE Area                              | (rounded)                   | 2065       |  |

Sketch by Apex Sketch v5 Standard  $^{\text{TM}}$ 

Comments:

| LIVING A     | REA | BREAKD    | OWN       |  |  |
|--------------|-----|-----------|-----------|--|--|
| Breakd       | own |           | Subtotals |  |  |
| First Floor  |     |           |           |  |  |
| 13.7         | x   | 38.8      | 531.56    |  |  |
| 11.9         | x   | 39.9      | 474.81    |  |  |
| 0.9          | x   | 40.9      | 36.81     |  |  |
| 0.2          | x   | 28.5      | 5.70      |  |  |
| 17.0         | x   | 17.0      | 289.00    |  |  |
| 5.1          | x   | 25.8      | 131.58    |  |  |
| 4.5          | x   | 10.7      | 48.15     |  |  |
| Second Floor |     |           |           |  |  |
|              | x   | 11.9      | 343.91    |  |  |
| 5.4          | x   | 9.1       | 49.14     |  |  |
| 4.2          | x   | 19.8      | 83.16     |  |  |
| 7.7.7        | x   | 29.9      | 17.94     |  |  |
|              | x   | 3.1       | 14.26     |  |  |
|              | x   | 13.1      | 125.76    |  |  |
| 12.5         |     | 2.0       | -25.00    |  |  |
| 13.1         | x   | 4.7       | -61.57    |  |  |
|              |     |           |           |  |  |
|              |     |           |           |  |  |
|              |     |           |           |  |  |
|              |     |           |           |  |  |
|              |     |           |           |  |  |
| 15 Items     |     | (rounded) | 2065      |  |  |