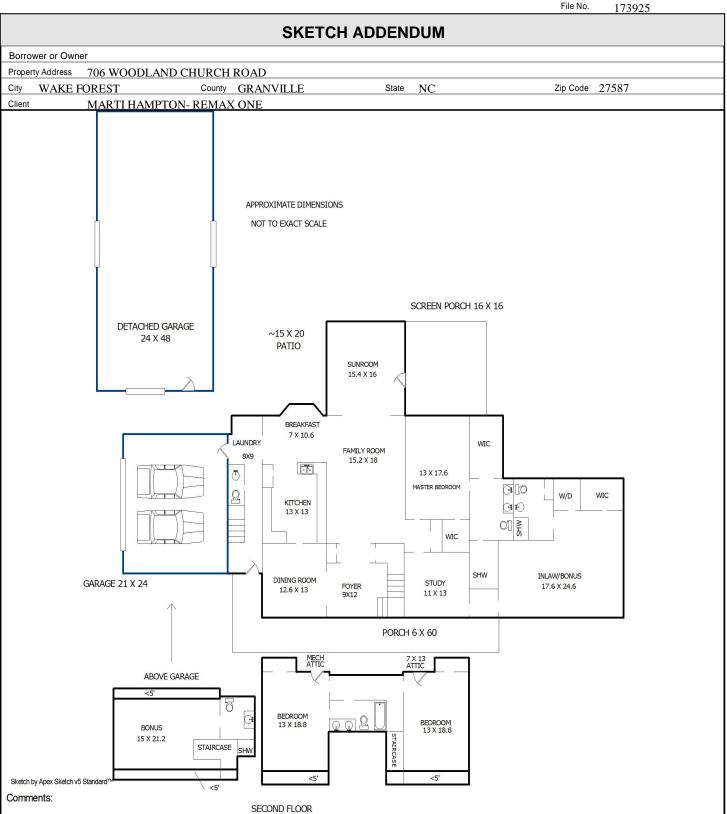

File No.

| AREA CALCULATIONS SUMMARY |                                                                                           |                                                                     |            |  |
|---------------------------|-------------------------------------------------------------------------------------------|---------------------------------------------------------------------|------------|--|
| Code                      | Description                                                                               | Net Size                                                            | Net Totals |  |
| GLA1<br>GLA2              | First Floor Second Floor Second Floor Second Floor Second Floor Second Floor Second Floor | 2818.71<br>752.40<br>-31.51<br>-39.33<br>439.44<br>-39.60<br>-46.08 | 2818.71    |  |
| GAR                       | Garage                                                                                    | 522.72                                                              | 1033.32    |  |
|                           | DET GARAGE                                                                                | 1166.40                                                             | 1689.12    |  |
| Net LIVABLE Area          |                                                                                           | (rounded)                                                           | 3854       |  |

| LIVING AREA BREAKDOWN |      |   |           |         |  |  |
|-----------------------|------|---|-----------|---------|--|--|
| Breakdown             |      |   | Subtotals |         |  |  |
| First Floor           |      |   |           |         |  |  |
|                       | 7.7  | x | 74.6      | 574.42  |  |  |
|                       | 7.7  | X | 56.8      | 437.36  |  |  |
| 8                     | 31.7 | x | 16.5      | 1348.05 |  |  |
| 1                     | L6.4 | x | 16.2      | 265.68  |  |  |
| 0.5 x                 | 2.0  | x | 2.0       | 2.00    |  |  |
|                       | 3.2  | x | 56.0      | 179.20  |  |  |
|                       | 5.0  | x | 2.0       | 10.00   |  |  |
| 0.5 x                 | 2.0  | x | 2.0       | 2.00    |  |  |
| Second Floor          |      |   |           |         |  |  |
|                       | 9.2  | x | 17.1      | 157.32  |  |  |
|                       | 2.4  | X | 7.1       | 17.04   |  |  |
|                       | 0.6  | x | 13.6      | 8.16    |  |  |
|                       | 0.6  | x | 13.9      | 8.34    |  |  |
|                       | 9.2  | x | 13.7      | 126.04  |  |  |
|                       | 9.8  | x | 42.7      | 418.46  |  |  |
|                       | 2.4  | x | 7.1       | 17.04   |  |  |
|                       | 2.3  | x | 13.7      | -31.51  |  |  |
|                       | 2.3  | x | 17.1      | -39.33  |  |  |
| 1                     | LO.4 | X | 29.2      | 303.68  |  |  |
|                       | 4.1  | x | 25.6      | 104.96  |  |  |
|                       | 1.4  | x | 22.0      | 30.80   |  |  |
|                       | 1.8  | x | 22.0      | -39.60  |  |  |
|                       | 1.8  | x | 25.6      | 46.08   |  |  |
| 22 Items              |      |   | (rounded) | 3854    |  |  |