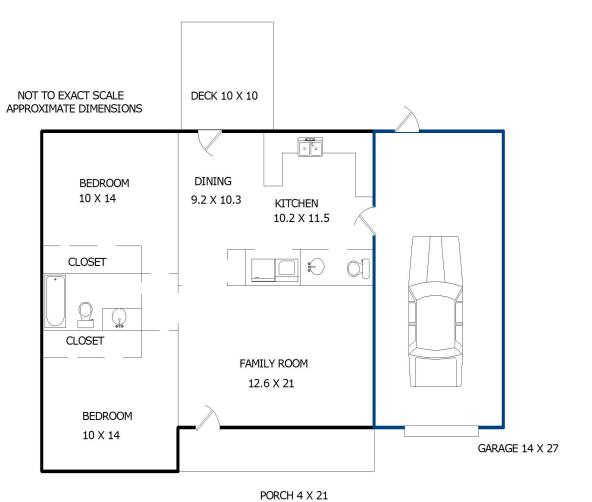

Sketch by Apex Sketch v5 Standard™

Comments:

| AREA CALCULATIONS SUMMARY |                       |                   |                   |  |
|---------------------------|-----------------------|-------------------|-------------------|--|
| Code                      | Description           | Net Size          | Net Totals        |  |
| GLA1<br>GAR               | First Floor<br>Garage | 1037.51<br>379.40 | 1037.51<br>379.40 |  |
| Net                       | LIVABLE Area          | (rounded)         | 1038              |  |

| LIVING AREA BREAKDOWN |   |              |                 |  |  |
|-----------------------|---|--------------|-----------------|--|--|
| Breakdown             |   |              | Subtotals       |  |  |
| First Floor<br>27.1   | x | 36.1<br>14.8 | 978.31<br>59.20 |  |  |
| 2 Items               |   | (rounded)    | 1038            |  |  |