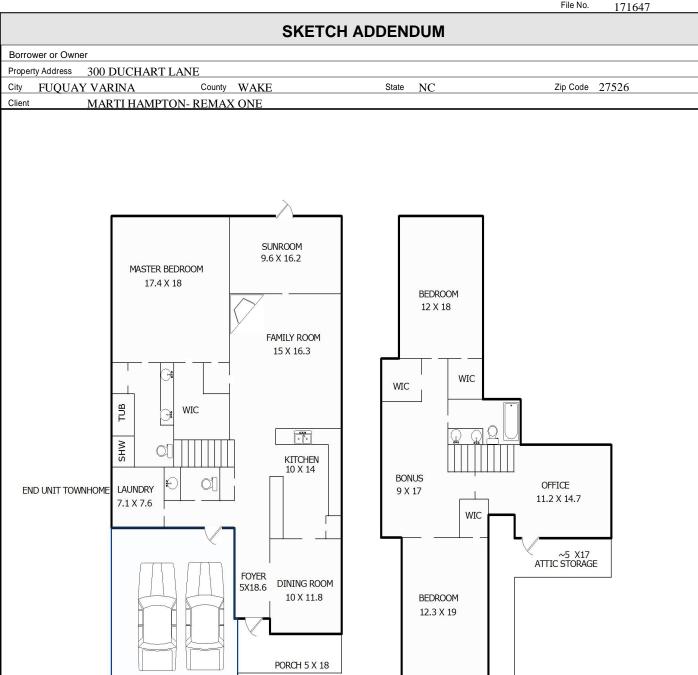

File No.

APPROXIMATE DIMENSIONS

NOT TO EXACT SCALE

Sketch by Apex Sketch v5 Standard™

Comments:

| AREA CALCULATIONS SUMMARY |                                       |                              |                              |  |
|---------------------------|---------------------------------------|------------------------------|------------------------------|--|
| Code                      | Description                           | Net Size                     | Net Totals                   |  |
| GLA1<br>GLA2<br>GAR       | First Floor<br>Second Floor<br>Garage | 1610.88<br>1102.89<br>393.56 | 1610.88<br>1102.89<br>393.56 |  |
| Net                       | LIVABLE Area                          | (rounded)                    | 2714                         |  |

GARAGE 19 X 20

| LIVING AREA BREAKDOWN |   |           |           |  |  |
|-----------------------|---|-----------|-----------|--|--|
| Breakdown             |   |           | Subtotals |  |  |
| First Floor           |   |           |           |  |  |
| 40.0                  | x | 35.0      | 1400.00   |  |  |
| 2.0                   | x | 10.9      | 21.80     |  |  |
| 11.6                  | x | 16.3      | 189.08    |  |  |
| Second Floor          |   |           |           |  |  |
| 19.6                  | x | 13.2      | 258.72    |  |  |
| 16.3                  | x | 2.9       | 47.27     |  |  |
| 18.3                  | x | 12.8      | 234.24    |  |  |
| 5.2                   | x | 15.5      | 80.60     |  |  |
| 5.8                   | x | 21.2      | 122.96    |  |  |
| 3.0                   | X | 14.7      | 44.10     |  |  |
| 9.0                   | X | 35.0      | 315.00    |  |  |
|                       |   |           |           |  |  |
|                       |   |           |           |  |  |
|                       |   |           |           |  |  |
|                       |   |           |           |  |  |
|                       |   |           |           |  |  |
|                       |   |           |           |  |  |
|                       |   |           |           |  |  |
|                       |   |           |           |  |  |
|                       |   |           |           |  |  |
|                       |   |           |           |  |  |
|                       |   |           |           |  |  |
| 40.11                 |   | / N       | 0744      |  |  |
| 10 Items              |   | (rounded) | 2714      |  |  |