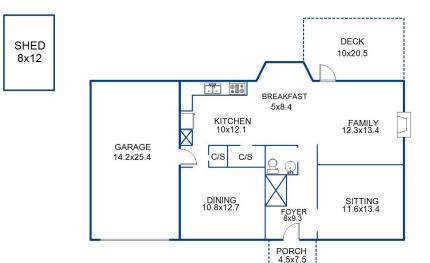

## APPROXIMATE DIMENSIONS

Sketch by Apex Sketch

|      | AREA CA      | AREA CALCULATIONS BREAKDOWN |          |           |            |               |      |   |        |   |           |       |
|------|--------------|-----------------------------|----------|-----------|------------|---------------|------|---|--------|---|-----------|-------|
| Code | Description  | Factor                      | Net Size | Perimeter | Net Totals | Name          | Base | x | Height | x | Width =   | Area  |
| GLA1 | First Floor  | 1.0                         | 929.3    | 125.9     | 929.3      | First Floor   |      |   | 25.4   | X | 9.0 =     | 228.6 |
| GLA2 | Second Floor | 1.0                         | 906.8    | 122.2     | 906.8      |               |      |   | 6.0    | X | 3.0 =     | 18.0  |
| GAR  | Garage       | 1.0                         | 360.7    | 79.2      | 360.7      |               | 0.5  | X | 3.4    | X | 1.3 =     | 2.3   |
| OTH  | Storage      | 1.0                         | 96.0     | 40.0      | 96.0       |               | 0.5  | X | 3.4    | X | 1.3 =     | 2.3   |
| P/P  | Porch        | 1.0                         | 33.8     | 24.0      |            |               |      |   | 25.4   | X | 14.5 =    | 368.3 |
|      | Wood Deck    | 1.0                         | 157.8    | 50.9      | 191.5      |               |      |   | 25.4   | X | 12.2 =    | 309.9 |
|      |              |                             |          |           |            | Second Floor  |      |   | 35.7   | X | 25.4 =    | 906.8 |
|      |              |                             |          |           |            |               |      |   |        |   |           |       |
|      | Net LIVABLE  |                             |          | (rounded) | 1,836      | 7 total items |      |   |        |   | (rounded) | 1,836 |
|      |              |                             |          |           |            |               |      |   |        |   |           | _     |