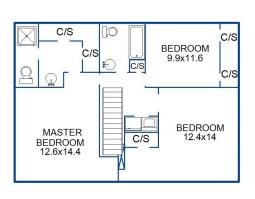

## APPROXIMATE DIMENSIONS

Sketch by Apex Sketch

|      | AREA CA      | AREA CALCULATIONS BREAKDOWN |          |           |            |               |      |   |        |   |           |       |
|------|--------------|-----------------------------|----------|-----------|------------|---------------|------|---|--------|---|-----------|-------|
| Code | Description  | Factor                      | Net Size | Perimeter | Net Totals | Name          | Base | x | Height | x | Width =   | Area  |
| GLA1 | First Floor  | 1.0                         | 929.3    | 125.9     | 929.3      | First Floor   |      |   | 25.4   | X | 9.0 =     | 228.6 |
| GLA2 | Second Floor | 1.0                         | 906.8    | 122.2     | 906.8      |               |      |   | 6.0    | X | 3.0 =     | 18.0  |
| GAR  | Garage       | 1.0                         | 360.7    | 79.2      | 360.7      |               | 0.5  | X | 3.4    | X | 1.3 =     | 2.3   |
| OTH  | Storage      | 1.0                         | 96.0     | 40.0      | 96.0       |               | 0.5  | X | 3.4    | X | 1.3 =     | 2.3   |
| P/P  | Porch        | 1.0                         | 33.8     | 24.0      |            |               |      |   | 25.4   | X | 14.5 =    | 368.3 |
|      | Wood Deck    | 1.0                         | 157.8    | 50.9      | 191.5      |               |      |   | 25.4   | X | 12.2 =    | 309.9 |
|      |              |                             |          |           |            | Second Floor  |      |   | 35.7   | X | 25.4 =    | 906.8 |
|      |              |                             |          |           |            |               |      |   |        |   |           |       |
|      | Net LIVABLE  |                             |          | (rounded) | 1,836      | 7 total items |      |   |        |   | (rounded) | 1,836 |
|      |              |                             |          |           |            |               |      |   |        |   |           | _     |