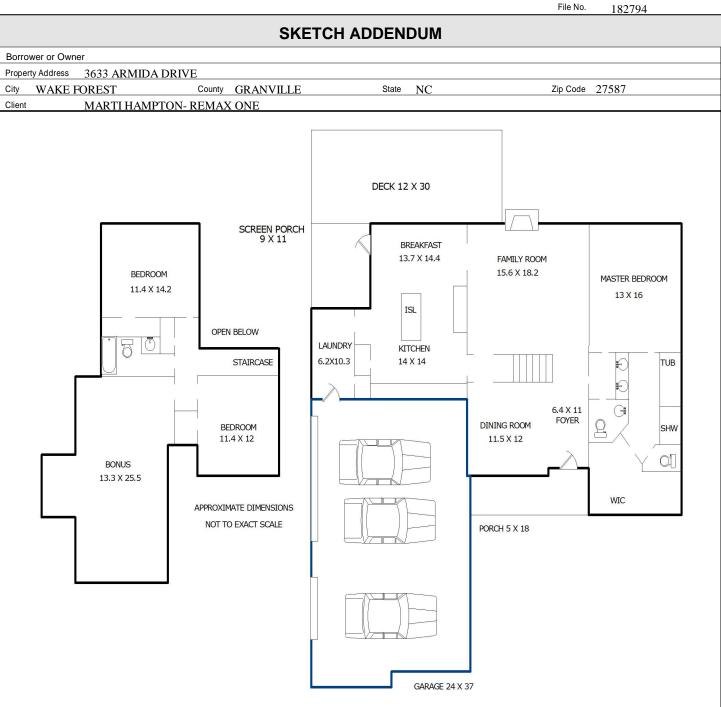

File No.



Sketch by Apex Sketch v5 Standard™

Comments:

| AREA CALCULATIONS SUMMARY |                                       |                             |                             |  |
|---------------------------|---------------------------------------|-----------------------------|-----------------------------|--|
| Code                      | Description                           | Net Size                    | Net Totals                  |  |
| GLA1<br>GLA2<br>GAR       | First Floor<br>Second Floor<br>Garage | 1552.53<br>947.68<br>864.08 | 1552.53<br>947.68<br>864.08 |  |
| Net                       | LIVABLE Area                          | (rounded)                   | 2500                        |  |

| LIVING AREA BREAKDOWN