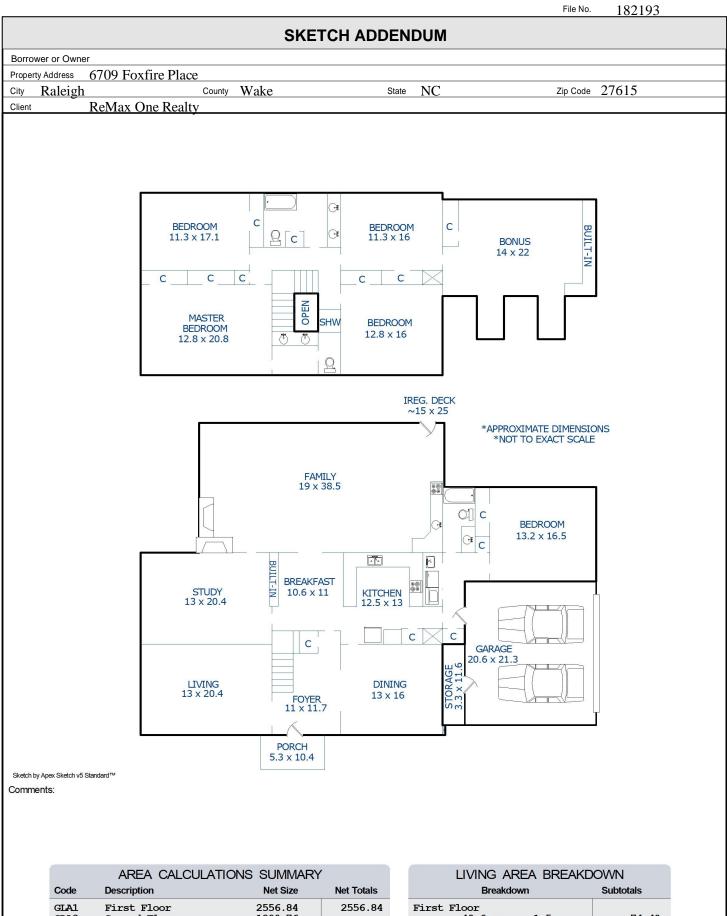

| Description    | Net Size                                                       | Net Totals                                                                                     | Breakdown                                                                                                                     |                                                                                                                                                                                                                                                                                                                                      |                                                                                                                                                                                                                                  | Subtotals                                                                                                                                                                                                                                         |
|----------------|----------------------------------------------------------------|------------------------------------------------------------------------------------------------|-------------------------------------------------------------------------------------------------------------------------------|--------------------------------------------------------------------------------------------------------------------------------------------------------------------------------------------------------------------------------------------------------------------------------------------------------------------------------------|----------------------------------------------------------------------------------------------------------------------------------------------------------------------------------------------------------------------------------|---------------------------------------------------------------------------------------------------------------------------------------------------------------------------------------------------------------------------------------------------|
| First Floor    | 2556.84                                                        | 2556.84                                                                                        | First Floor                                                                                                                   |                                                                                                                                                                                                                                                                                                                                      |                                                                                                                                                                                                                                  |                                                                                                                                                                                                                                                   |
| Second Floor   | 1800.76                                                        |                                                                                                | 49.6                                                                                                                          | x                                                                                                                                                                                                                                                                                                                                    | 1.5                                                                                                                                                                                                                              | 74.40                                                                                                                                                                                                                                             |
| Open Foyer     | -22.62                                                         | 1778.14                                                                                        | 10.0                                                                                                                          | x                                                                                                                                                                                                                                                                                                                                    | 64.7                                                                                                                                                                                                                             | 647.00                                                                                                                                                                                                                                            |
| Garage         | 470.80                                                         | 470.80                                                                                         | 4.4                                                                                                                           | x                                                                                                                                                                                                                                                                                                                                    | 74.2                                                                                                                                                                                                                             | 326.48                                                                                                                                                                                                                                            |
| OTH Storage    | 44.64                                                          | 44.64                                                                                          | 9.6                                                                                                                           | x                                                                                                                                                                                                                                                                                                                                    | 52.8                                                                                                                                                                                                                             | 506.88                                                                                                                                                                                                                                            |
|                |                                                                |                                                                                                | 12.4                                                                                                                          | x                                                                                                                                                                                                                                                                                                                                    | 49.2                                                                                                                                                                                                                             | 610.08                                                                                                                                                                                                                                            |
|                |                                                                |                                                                                                | 9.8                                                                                                                           | x                                                                                                                                                                                                                                                                                                                                    | 40.0                                                                                                                                                                                                                             | 392.00                                                                                                                                                                                                                                            |
|                |                                                                |                                                                                                | Second Floor                                                                                                                  |                                                                                                                                                                                                                                                                                                                                      |                                                                                                                                                                                                                                  |                                                                                                                                                                                                                                                   |
|                |                                                                |                                                                                                | 49.2                                                                                                                          | x                                                                                                                                                                                                                                                                                                                                    | 12.1                                                                                                                                                                                                                             | 595.32                                                                                                                                                                                                                                            |
|                |                                                                |                                                                                                | 74.2                                                                                                                          | х                                                                                                                                                                                                                                                                                                                                    | 14.8                                                                                                                                                                                                                             | 1098.16                                                                                                                                                                                                                                           |
|                |                                                                |                                                                                                | 6.6                                                                                                                           | х                                                                                                                                                                                                                                                                                                                                    | 4.4                                                                                                                                                                                                                              | 29.04                                                                                                                                                                                                                                             |
|                |                                                                |                                                                                                |                                                                                                                               | x                                                                                                                                                                                                                                                                                                                                    | 4.4                                                                                                                                                                                                                              | 29.04                                                                                                                                                                                                                                             |
|                |                                                                |                                                                                                | 1.0                                                                                                                           | x                                                                                                                                                                                                                                                                                                                                    | 49.2                                                                                                                                                                                                                             | 49.20                                                                                                                                                                                                                                             |
|                |                                                                |                                                                                                | Open Foyer                                                                                                                    |                                                                                                                                                                                                                                                                                                                                      |                                                                                                                                                                                                                                  |                                                                                                                                                                                                                                                   |
|                |                                                                |                                                                                                | 5.8                                                                                                                           | x                                                                                                                                                                                                                                                                                                                                    | 3.9                                                                                                                                                                                                                              | -22.62                                                                                                                                                                                                                                            |
|                |                                                                |                                                                                                |                                                                                                                               |                                                                                                                                                                                                                                                                                                                                      |                                                                                                                                                                                                                                  |                                                                                                                                                                                                                                                   |
|                |                                                                |                                                                                                |                                                                                                                               |                                                                                                                                                                                                                                                                                                                                      |                                                                                                                                                                                                                                  |                                                                                                                                                                                                                                                   |
|                |                                                                |                                                                                                |                                                                                                                               |                                                                                                                                                                                                                                                                                                                                      |                                                                                                                                                                                                                                  |                                                                                                                                                                                                                                                   |
|                |                                                                |                                                                                                |                                                                                                                               |                                                                                                                                                                                                                                                                                                                                      |                                                                                                                                                                                                                                  |                                                                                                                                                                                                                                                   |
|                |                                                                |                                                                                                |                                                                                                                               |                                                                                                                                                                                                                                                                                                                                      |                                                                                                                                                                                                                                  |                                                                                                                                                                                                                                                   |
|                |                                                                |                                                                                                |                                                                                                                               |                                                                                                                                                                                                                                                                                                                                      |                                                                                                                                                                                                                                  |                                                                                                                                                                                                                                                   |
|                |                                                                |                                                                                                |                                                                                                                               |                                                                                                                                                                                                                                                                                                                                      |                                                                                                                                                                                                                                  |                                                                                                                                                                                                                                                   |
|                |                                                                |                                                                                                |                                                                                                                               |                                                                                                                                                                                                                                                                                                                                      |                                                                                                                                                                                                                                  |                                                                                                                                                                                                                                                   |
| t LIVABLE Area | (rounded)                                                      | 4335                                                                                           | 12 Items                                                                                                                      |                                                                                                                                                                                                                                                                                                                                      | (rounded)                                                                                                                                                                                                                        | 4335                                                                                                                                                                                                                                              |
|                | First Floor<br>Second Floor<br>Open Foyer<br>Garage<br>Storage | First Floor 2556.84   Second Floor 1800.76   Open Foyer -22.62   Garage 470.80   Storage 44.64 | First Floor 2556.84 2556.84   Second Floor 1800.76 0   Open Foyer -22.62 1778.14   Garage 470.80 470.80   Storage 44.64 44.64 | First Floor 2556.84 2556.84 2556.84 First Floor   Second Floor 1800.76 -22.62 1778.14 10.0   Garage 470.80 470.80 4.4   Storage 44.64 44.64 9.6   Storage 44.64 44.64 9.6   Open Foyer -22.62 1778.14 10.0   Garage 470.80 470.80 4.4   Storage 44.64 9.6 12.4   9.8 Second Floor 49.2 74.2   6.6 6.6 1.0 0   Open Foyer 5.8 5.8 5.8 | First Floor 2556.84 2556.84 2556.84 First Floor   Second Floor -22.62 1778.14 10.0 x 44.64 44.4 x   Garage 470.80 470.80 470.80 9.6 x 9.8 x   Storage 44.64 44.64 9.2 x 74.2 x 6.6 x   0pen Foyer -5.8 x 1.0 x 5.8 x 5.8 x 5.8 x | First Floor2556.84<br>1800.76<br>Open Foyer2556.84<br>1800.76<br>1800.76<br>0pen Foyer2556.84<br>49.6 $\times$ 1.5<br>10.0 $\times$ 64.7<br>4.4 $\times$ 74.2<br>9.6 $\times$ 52.8<br>12.4 $\times$ 49.2<br>9.8 $\times$ 40.0<br>Second Floor<br> |