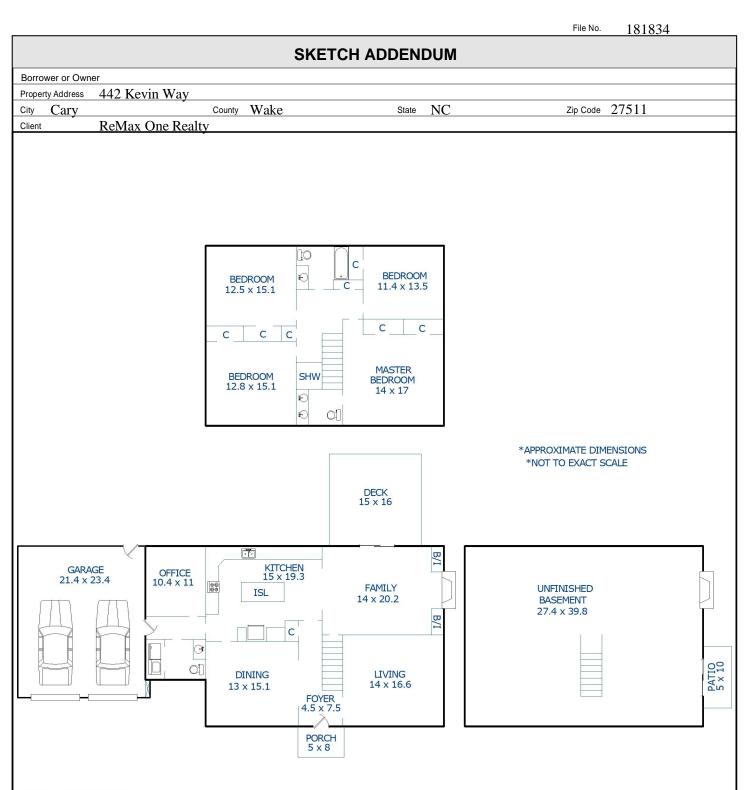

Sketch by Apex Sketch v5 Standard™
Comments:

|    | AREA CALCULATIONS SUMMARY |             |      |  |                                         |                                         |  |  |
|----|---------------------------|-------------|------|--|-----------------------------------------|-----------------------------------------|--|--|
| Co | de                        | Description |      |  | Net Size                                | Net Totals                              |  |  |
| GL | A1<br>A2<br>MT            | First Flo   |      |  | 1446.06<br>1217.16<br>1217.16<br>550.66 | 1446.06<br>1217.16<br>1217.16<br>550.66 |  |  |
|    | Net I                     | LIVABLE A   | \rea |  | (rounded)                               | 2663                                    |  |  |

| LIVI