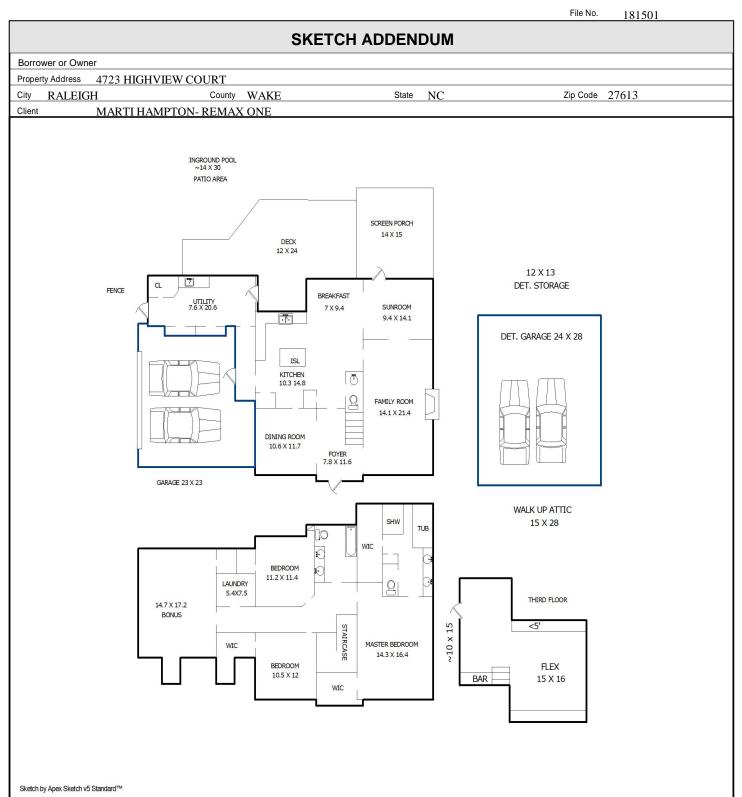

## Comments:

| AREA CALCULATIONS SUMMARY |                |           |            | LIVING AREA BREAKDOWN |           |         |
|---------------------------|----------------|-----------|------------|-----------------------|-----------|---------|
| Code                      | Description    | Net Size  | Net Totals | Bre                   | Breakdown |         |
| GLA1                      | First Floor    | 1323.66   | 1323.66    | First Floor           |           |         |
| GLA2                      | Second Floor   | 1488.10   | 1488.10    | 38.7                  | x 12.3    | 476.01  |
| GLA3                      | Third Floor    | 427.24    |            | 12.2                  | x 34.8    | 424.56  |
|                           | Third Floor    | -27.74    |            | 5.4                   | x 24.8    | 133.92  |
|                           | Third Floor    | -28.50    | 371.00     | 5.9                   | x 21.5    | 126.85  |
| GAR                       | Garage         | 464.87    |            | 1.6                   | x 12.0    | 19.20   |
|                           | Garage         | 672.00    | 1136.87    | 2.4                   | x 55.8    | 133.92  |
|                           | -              |           |            | 1.0                   | x 9.2     | 9.20    |
|                           |                |           |            | Second Floor          |           |         |
|                           |                |           |            | 34.8                  | x 6.9     | 240.12  |
|                           |                |           |            | 1.0                   | x 9.2     | 9.20    |
|                           |                |           |            | 3.5                   | x 15.0    | 52.50   |
|                           |                |           |            | 1.9                   | x 24.8    | 47.12   |
|                           |                |           |            | 2.0                   | x 34.8    | 69.60   |
|                           |                |           |            | 4.3                   | x 3.6     | 15.48   |
|                           |                |           |            | 4.3                   | x 3.6     | 15.48   |
|                           |                |           |            | 18.0                  | x 57.7    | 1038.60 |
|                           |                |           |            | Third Floor           |           |         |
|                           |                |           |            | 10.2                  | x 6.9     | 70.38   |
|                           |                |           |            | 24.8                  | x 10.7    | 265.36  |
|                           |                |           |            | 6.1                   | x 15.0    | 91.50   |
|                           |                |           |            | 1.9                   | x 14.6    | -27.74  |
|                           |                |           |            | 1.9                   | x 15.0    | -28.50  |
| Ne                        | t LIVABLE Area | (rounded) | 3183       | 20 Items              | (rounded) | 3183    |