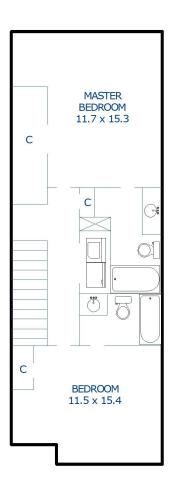

File No. 180388

FAMILY
15.3 x 16

FAMILY
15.3 x 16

C

FOYER
4.8 x 7.2

DINING
10.6 x 12

PORCH
4.3 x 5

\*APPROXIMATE DIMENSIONS \*NOT TO EXACT SCALE