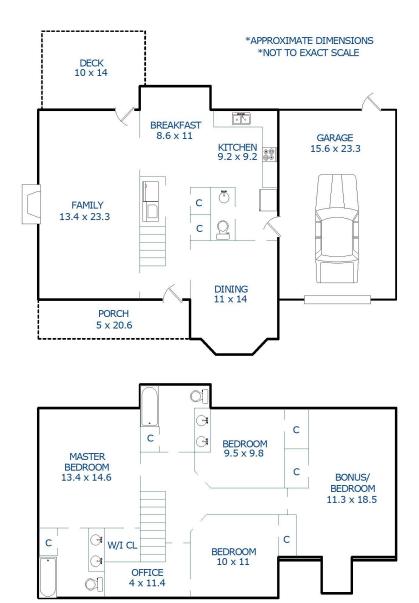

File No. 180691

ent ReMax One Realty

Sketch by Apex Sketch v5 Standard™
Comments:

| AREA CALCULATIONS SUMMARY |                                             |                            |                   |  |
|---------------------------|---------------------------------------------|----------------------------|-------------------|--|
| Code                      | Description                                 | Net Size                   | Net Totals        |  |
| GLA1<br>GLA2              | First Floor<br>Second Floor<br>Below 5 Feet | 891.72<br>1145.34<br>-2.36 | 891.72            |  |
| GAR<br>P/P                | Below 5 Feet<br>Garage<br>Porch             | -2.40<br>387.20<br>137.90  | 1140.58<br>387.20 |  |
|                           | Porch                                       | 103.00                     | 240.90            |  |
| Net                       | LIVABLE Area                                | (rounded)                  | 2032              |  |

| LIVING AREA BREAKDOWN |      |   |           |        |  |  |
|-----------------------|------|---|-----------|--------|--|--|
| Breakdown             |      |   | Subtotals |        |  |  |
| First Floor           |      |   |           |        |  |  |
|                       | 9.6  | x | 3.0       | 28.80  |  |  |
|                       | 32.6 | х | 24.2      | 788.92 |  |  |
|                       | 5.0  | x | 12.0      | 60.00  |  |  |
| 0.5 x                 |      | x | 2.0       | 2.00   |  |  |
|                       | 5.0  | x | 2.0       | 10.00  |  |  |
| 0.5 x                 | 2.0  | x | 2.0       | 2.00   |  |  |
| Second Floor          |      |   |           |        |  |  |
|                       | 48.6 | х | 19.4      | 942.84 |  |  |
|                       | 3.0  | х | 9.6       | 28.80  |  |  |
|                       | 4.8  | х | 32.6      | 156.48 |  |  |
|                       | 4.2  | х | 4.1       | 17.22  |  |  |
| Below 5 Feet          |      |   |           |        |  |  |
|                       | 0.4  | x | 5.9       | -2.36  |  |  |
|                       | 0.4  | x | 6.0       | -2.40  |  |  |
|                       |      |   |           |        |  |  |
|                       |      |   |           |        |  |  |
|                       |      |   |           |        |  |  |
|                       |      |   |           |        |  |  |
|                       |      |   |           |        |  |  |
|                       |      |   |           |        |  |  |
|                       |      |   |           |        |  |  |
|                       |      |   |           |        |  |  |
| 40.11                 |      |   | , , ,     | 0000   |  |  |
| 12 Items              |      |   | (rounded) | 2032   |  |  |