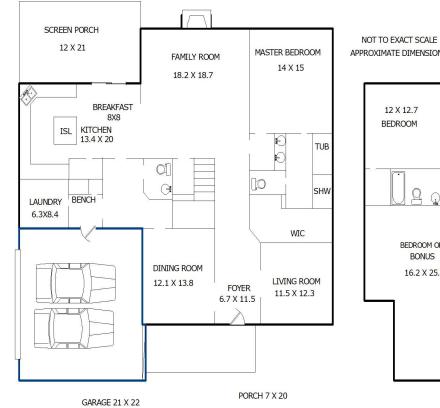

## 

Client MARTI HAMPTON- REMAX ONE

Sketch by Apex Sketch v5 Standard  $^{\text{TM}}$ 

Comments:

| AREA CALCULATIONS SUMMARY |                                             |                                         |                              |  |  |
|---------------------------|---------------------------------------------|-----------------------------------------|------------------------------|--|--|
| Code                      | Description                                 | Net Size                                | Net Totals                   |  |  |
| GLA1 GLA2 GAR             | First Floor First Floor Second Floor Garage | Net Size  1899.51 -10.20 1558.92 482.14 | 1889.31<br>1558.92<br>482.14 |  |  |
| Net                       | : LIVABLE Area                              | (rounded)                               | 3448                         |  |  |

| LIVING AREA BREAKDOWN |                                                                                                                                                                                                                                                                                                                                                                                                                                                                                                                                                                                                                                                                                                                                                                                                                                                                                                                                                                                                                                                                                                                                                                                                                                                                                                                                                                                                                                                                                                                                                                                                                                                                                                                                                                                                                                                                                                                                                                                                                                                                                                                                |                            |                                                          |                                                                        |  |  |
|-----------------------|--------------------------------------------------------------------------------------------------------------------------------------------------------------------------------------------------------------------------------------------------------------------------------------------------------------------------------------------------------------------------------------------------------------------------------------------------------------------------------------------------------------------------------------------------------------------------------------------------------------------------------------------------------------------------------------------------------------------------------------------------------------------------------------------------------------------------------------------------------------------------------------------------------------------------------------------------------------------------------------------------------------------------------------------------------------------------------------------------------------------------------------------------------------------------------------------------------------------------------------------------------------------------------------------------------------------------------------------------------------------------------------------------------------------------------------------------------------------------------------------------------------------------------------------------------------------------------------------------------------------------------------------------------------------------------------------------------------------------------------------------------------------------------------------------------------------------------------------------------------------------------------------------------------------------------------------------------------------------------------------------------------------------------------------------------------------------------------------------------------------------------|----------------------------|----------------------------------------------------------|------------------------------------------------------------------------|--|--|
| Breakdown             |                                                                                                                                                                                                                                                                                                                                                                                                                                                                                                                                                                                                                                                                                                                                                                                                                                                                                                                                                                                                                                                                                                                                                                                                                                                                                                                                                                                                                                                                                                                                                                                                                                                                                                                                                                                                                                                                                                                                                                                                                                                                                                                                |                            | Subtotals                                                |                                                                        |  |  |
| First Floor           |                                                                                                                                                                                                                                                                                                                                                                                                                                                                                                                                                                                                                                                                                                                                                                                                                                                                                                                                                                                                                                                                                                                                                                                                                                                                                                                                                                                                                                                                                                                                                                                                                                                                                                                                                                                                                                                                                                                                                                                                                                                                                                                                |                            |                                                          |                                                                        |  |  |
|                       | 14.1                                                                                                                                                                                                                                                                                                                                                                                                                                                                                                                                                                                                                                                                                                                                                                                                                                                                                                                                                                                                                                                                                                                                                                                                                                                                                                                                                                                                                                                                                                                                                                                                                                                                                                                                                                                                                                                                                                                                                                                                                                                                                                                           | x<br>x<br>x                | 54.5<br>33.4<br>33.1<br>5.1                              | 1155.40<br>267.20<br>466.71<br>10.20                                   |  |  |
| Second Floor          | The state of the s | x                          | 2.0                                                      | -10.20                                                                 |  |  |
| 0.5 x<br>0.5 x        | 11.7<br>10.8<br>5.2<br>3.5<br>13.5<br>54.5                                                                                                                                                                                                                                                                                                                                                                                                                                                                                                                                                                                                                                                                                                                                                                                                                                                                                                                                                                                                                                                                                                                                                                                                                                                                                                                                                                                                                                                                                                                                                                                                                                                                                                                                                                                                                                                                                                                                                                                                                                                                                     | x<br>x<br>x<br>x<br>x<br>x | 11.6<br>20.5<br>6.4<br>20.5<br>5.3<br>15.3<br>1.1<br>0.0 | 135.72<br>60.20<br>33.28<br>71.75<br>71.55<br>833.85<br>0.61<br>351.96 |  |  |
| 13 Items              |                                                                                                                                                                                                                                                                                                                                                                                                                                                                                                                                                                                                                                                                                                                                                                                                                                                                                                                                                                                                                                                                                                                                                                                                                                                                                                                                                                                                                                                                                                                                                                                                                                                                                                                                                                                                                                                                                                                                                                                                                                                                                                                                |                            | (rounded)                                                | 3448                                                                   |  |  |