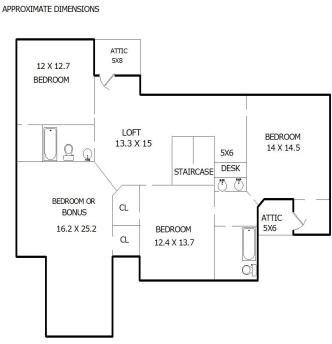

## 

Client MARTI HAMPTON- REMAX ONE

Sketch by Apex Sketch v5 Standard  $^{\text{TM}}$ 

Comments:

| AREA CALCULATIONS SUMMARY |                                             |                                         |                              |  |  |
|---------------------------|---------------------------------------------|-----------------------------------------|------------------------------|--|--|
| Code                      | Description                                 | Net Size                                | Net Totals                   |  |  |
| GLA1 GLA2 GAR             | First Floor First Floor Second Floor Garage | Net Size  1899.51 -10.20 1558.92 482.14 | 1889.31<br>1558.92<br>482.14 |  |  |
| Net                       | : LIVABLE Area                              | (rounded)                               | 3448                         |  |  |

| LIVING AREA BREAKDOWN |                                                                                                                                                                                                                                                                                                                                                                                                                                                                                                                                                                                                                                                                                                                                                                                                                                                                                                                                                                                                                                                                                                                                                                                                                                                                                                                                                                                                                                                                                                                                                                                                                                                                                                                                                                                                                                                                                                                                                                                                                                                                                                                                |                            |                                                          |                                                                        |  |  |
|-----------------------|--------------------------------------------------------------------------------------------------------------------------------------------------------------------------------------------------------------------------------------------------------------------------------------------------------------------------------------------------------------------------------------------------------------------------------------------------------------------------------------------------------------------------------------------------------------------------------------------------------------------------------------------------------------------------------------------------------------------------------------------------------------------------------------------------------------------------------------------------------------------------------------------------------------------------------------------------------------------------------------------------------------------------------------------------------------------------------------------------------------------------------------------------------------------------------------------------------------------------------------------------------------------------------------------------------------------------------------------------------------------------------------------------------------------------------------------------------------------------------------------------------------------------------------------------------------------------------------------------------------------------------------------------------------------------------------------------------------------------------------------------------------------------------------------------------------------------------------------------------------------------------------------------------------------------------------------------------------------------------------------------------------------------------------------------------------------------------------------------------------------------------|----------------------------|----------------------------------------------------------|------------------------------------------------------------------------|--|--|
| Breakdown             |                                                                                                                                                                                                                                                                                                                                                                                                                                                                                                                                                                                                                                                                                                                                                                                                                                                                                                                                                                                                                                                                                                                                                                                                                                                                                                                                                                                                                                                                                                                                                                                                                                                                                                                                                                                                                                                                                                                                                                                                                                                                                                                                |                            | Subtotals                                                |                                                                        |  |  |
| First Floor           |                                                                                                                                                                                                                                                                                                                                                                                                                                                                                                                                                                                                                                                                                                                                                                                                                                                                                                                                                                                                                                                                                                                                                                                                                                                                                                                                                                                                                                                                                                                                                                                                                                                                                                                                                                                                                                                                                                                                                                                                                                                                                                                                |                            |                                                          |                                                                        |  |  |
|                       | 14.1                                                                                                                                                                                                                                                                                                                                                                                                                                                                                                                                                                                                                                                                                                                                                                                                                                                                                                                                                                                                                                                                                                                                                                                                                                                                                                                                                                                                                                                                                                                                                                                                                                                                                                                                                                                                                                                                                                                                                                                                                                                                                                                           | x<br>x<br>x                | 54.5<br>33.4<br>33.1<br>5.1                              | 1155.40<br>267.20<br>466.71<br>10.20                                   |  |  |
| Second Floor          | The state of the s | x                          | 2.0                                                      | -10.20                                                                 |  |  |
| 0.5 x<br>0.5 x        | 11.7<br>10.8<br>5.2<br>3.5<br>13.5<br>54.5                                                                                                                                                                                                                                                                                                                                                                                                                                                                                                                                                                                                                                                                                                                                                                                                                                                                                                                                                                                                                                                                                                                                                                                                                                                                                                                                                                                                                                                                                                                                                                                                                                                                                                                                                                                                                                                                                                                                                                                                                                                                                     | x<br>x<br>x<br>x<br>x<br>x | 11.6<br>20.5<br>6.4<br>20.5<br>5.3<br>15.3<br>1.1<br>0.0 | 135.72<br>60.20<br>33.28<br>71.75<br>71.55<br>833.85<br>0.61<br>351.96 |  |  |
| 13 Items              |                                                                                                                                                                                                                                                                                                                                                                                                                                                                                                                                                                                                                                                                                                                                                                                                                                                                                                                                                                                                                                                                                                                                                                                                                                                                                                                                                                                                                                                                                                                                                                                                                                                                                                                                                                                                                                                                                                                                                                                                                                                                                                                                |                            | (rounded)                                                | 3448                                                                   |  |  |