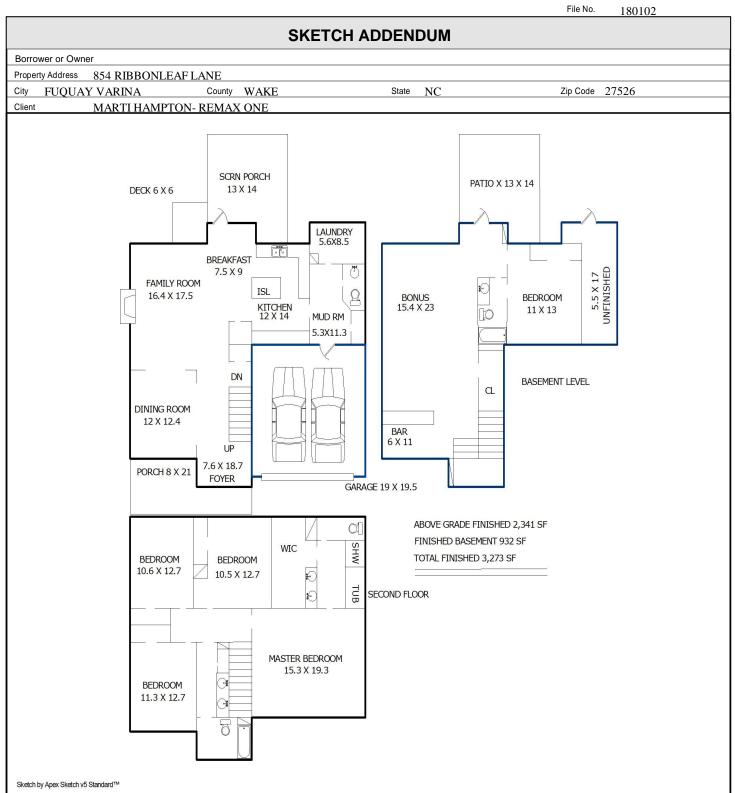

Comments:

| AREA CALCULATIONS SUMMARY          |                                                                                          |                                                             |                                                    | LIVING AREA BREAKDOWN                                                                                   |                                                         |                                                                  |
|------------------------------------|------------------------------------------------------------------------------------------|-------------------------------------------------------------|----------------------------------------------------|---------------------------------------------------------------------------------------------------------|---------------------------------------------------------|------------------------------------------------------------------|
| Code                               | Description                                                                              | Net Size                                                    | Net Totals                                         | Breakd                                                                                                  | own                                                     | Subtotals                                                        |
| GLA1<br>GLA2<br>BSMT<br>GAR<br>OTH | First Floor<br>Second Floor<br>Basement<br>Garage<br>UNFIN BASEMENT<br>FINISHED BASEMENT | 1054.29<br>1286.34<br>1054.29<br>380.21<br>120.86<br>932.46 | 1054.29<br>1286.34<br>1054.29<br>380.21<br>1053.32 | First Floor<br>40.9 x<br>16.7 x<br>3.0 x<br>3.1 x<br>4.1 x<br>Second Floor<br>9.6 x<br>21.2 x<br>29.4 x | 14.8<br>21.2<br>8.5<br>9.7<br>9.6<br>4.1<br>2.1<br>40.9 | 605.3<br>354.0<br>25.5<br>30.0<br>39.3<br>39.3<br>44.5<br>1202.4 |
| Ne                                 | t LIVABLE Area                                                                           | (rounded)                                                   | 2341                                               | 8 Items                                                                                                 | (rounded)                                               | 234                                                              |