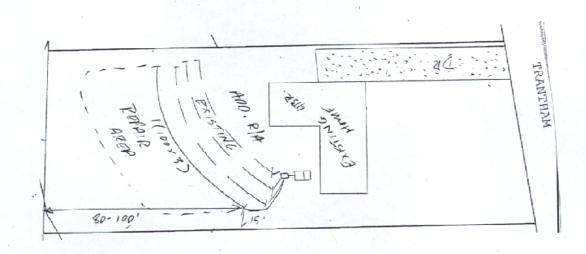

## JOHNSTON COUNTY ENVIRONMENTAL HEALTH DEPARTMENT

309 East Market Street Smithfield, North Carolina 27577 Telephone: (919)989-5180 · Fax: (919) 989-5190 www.johnstonnc.com/envhealth2

| Application                                                                                                                                                                                                                                                                                                                                                                                                                                                                                                                                                                                              | # 12054/                      |          |                   |                   |             | Parce                 | 21 # 0          | 61030191          |                             |
|----------------------------------------------------------------------------------------------------------------------------------------------------------------------------------------------------------------------------------------------------------------------------------------------------------------------------------------------------------------------------------------------------------------------------------------------------------------------------------------------------------------------------------------------------------------------------------------------------------|-------------------------------|----------|-------------------|-------------------|-------------|-----------------------|-----------------|-------------------|-----------------------------|
| Name : Abby Bonner                                                                                                                                                                                                                                                                                                                                                                                                                                                                                                                                                                                       |                               |          | Α                 | Address:          |             | 157 Trantham Trl.     |                 | Clayton, NC 27527 |                             |
| Location: Cover Bridge Rd T/R on Loop Rd Subd down on R                                                                                                                                                                                                                                                                                                                                                                                                                                                                                                                                                  |                               |          |                   |                   |             |                       |                 |                   |                             |
| Subdivision:                                                                                                                                                                                                                                                                                                                                                                                                                                                                                                                                                                                             | Riverw                        | ood      | Lot #:            | 140               | Lot Area:   | .84                   | Acre(s)         | Water Source:     | Public                      |
| Facility Type:                                                                                                                                                                                                                                                                                                                                                                                                                                                                                                                                                                                           | 4 BR SFD                      |          | Daily Fl          | Daily Flow For De |             | sign: 120 gallons/bed |                 | DDSF: 48          | 0 gallons/day               |
| Service Type:                                                                                                                                                                                                                                                                                                                                                                                                                                                                                                                                                                                            | Upgrad                        | e        | Soil Site Classif | fication:         | Provisiona  | lly Suitable          | LTAR:           | .5                | gallons/day/ft <sup>2</sup> |
| Septic Tank: _                                                                                                                                                                                                                                                                                                                                                                                                                                                                                                                                                                                           | Existing                      | gallons  | Grease Trap:      | - N               | /A ga       | allons Pu             | mp Tank:        | N/A               | gallons                     |
| Trench Type:                                                                                                                                                                                                                                                                                                                                                                                                                                                                                                                                                                                             |                               | Accep    | oted              | 1                 | rench Area: | 300                   | ft <sup>2</sup> | # of Lines:       | 1                           |
| Width:                                                                                                                                                                                                                                                                                                                                                                                                                                                                                                                                                                                                   | 36 inch                       | es_ Leng | gth:              | 100               | )           | feet                  | Depth           | 36                | inches                      |
| Pump Size:                                                                                                                                                                                                                                                                                                                                                                                                                                                                                                                                                                                               | N/A ft TDH @                  |          | N/A gallor        | s/minute          | Pressu      | re Head:              | N/A             | Drawdown: _       | N/A inches                  |
| Design/Layout                                                                                                                                                                                                                                                                                                                                                                                                                                                                                                                                                                                            | by: N/A                       | Im       | provement Perr    | nit:              | EB ET       | Date:                 | 3/3/16          | Exp. Date:        | 3/4/21                      |
| Inspection: Lines: 1 x 100 Grave   S-zo-16 Septic Tank: D-Box: 15F 5-zo-16                                                                                                                                                                                                                                                                                                                                                                                                                                                                                                                               |                               |          |                   |                   |             |                       |                 |                   |                             |
| Pump Tank:                                                                                                                                                                                                                                                                                                                                                                                                                                                                                                                                                                                               |                               |          | Pump(             | s) Pressur        | e:          |                       |                 | Alarm:            |                             |
| Grease Trap:                                                                                                                                                                                                                                                                                                                                                                                                                                                                                                                                                                                             | Trap: Contractor: Tomas Avila |          |                   |                   |             |                       |                 |                   |                             |
| AUTHORIZATION FOR WASTEWATER SYSTEM CONSTRUCTION                                                                                                                                                                                                                                                                                                                                                                                                                                                                                                                                                         |                               |          |                   |                   |             |                       |                 |                   |                             |
| ISSUED BY:                                                                                                                                                                                                                                                                                                                                                                                                                                                                                                                                                                                               | Chi                           | 1        |                   |                   | DATE        | SSUED:                | 3 Mar           | ch, 2016          |                             |
| By rule, this septic system requires the use of an effluent filter and a waterproof seal. A riser and septic marker may also be required. Systems shall be installed as shown in sketch and/or according to attached plans and specifications. Any unauthorized site disturbance, filling, soil removal, or layout changes may result in the permit being revoked. Improvement permit is valid for 5 years from the date of issuance unless otherwise indicated. The owner/agent accepts & verifies the conditions of the permit as indicated below. Maintenance is required to ensure proper operation. |                               |          |                   |                   |             |                       |                 |                   |                             |
| OWNER/AGEN                                                                                                                                                                                                                                                                                                                                                                                                                                                                                                                                                                                               | T:                            |          |                   |                   |             | DATE:                 |                 |                   |                             |