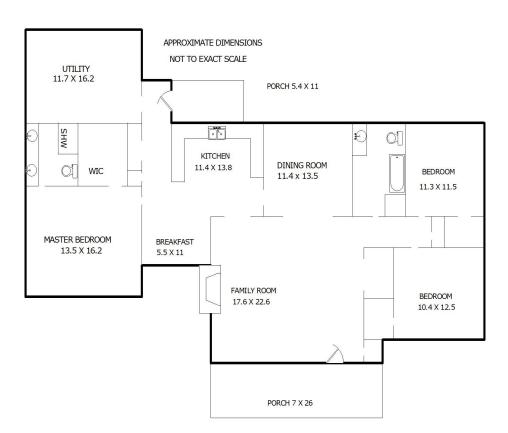

DET. STG 11 X 15 REAR COVER 12 X 15

DET. GARAGE 22 X 24.5

Sketch by Apex Sketch v5 Standard™

Comments:

| AREA CALCULATIONS SUMMARY |                                 |                               |                           |  |
|---------------------------|---------------------------------|-------------------------------|---------------------------|--|
| Code                      |                                 | Net Size                      |                           |  |
| GLA1<br>GAR               | Description  First Floor Garage | Net Size<br>2056.57<br>539.00 | Net Totals 2056.57 539.00 |  |
| Net                       | LIVABLE Area                    | (rounded)                     | 2057                      |  |

| LIVING AREA BREAKDOWN |                                      |                      |                                                         |  |  |
|-----------------------|--------------------------------------|----------------------|---------------------------------------------------------|--|--|
| Breakdown             |                                      |                      | Subtotals                                               |  |  |
| First Floor<br>6.5    | x 17<br>x 17<br>x 41<br>x 69<br>x 22 | .7<br>.6<br>.8<br>.2 | 115.05<br>70.80<br>395.20<br>1277.34<br>119.88<br>78.30 |  |  |
| 6 Items               | (1                                   | ounded)              | 2057                                                    |  |  |