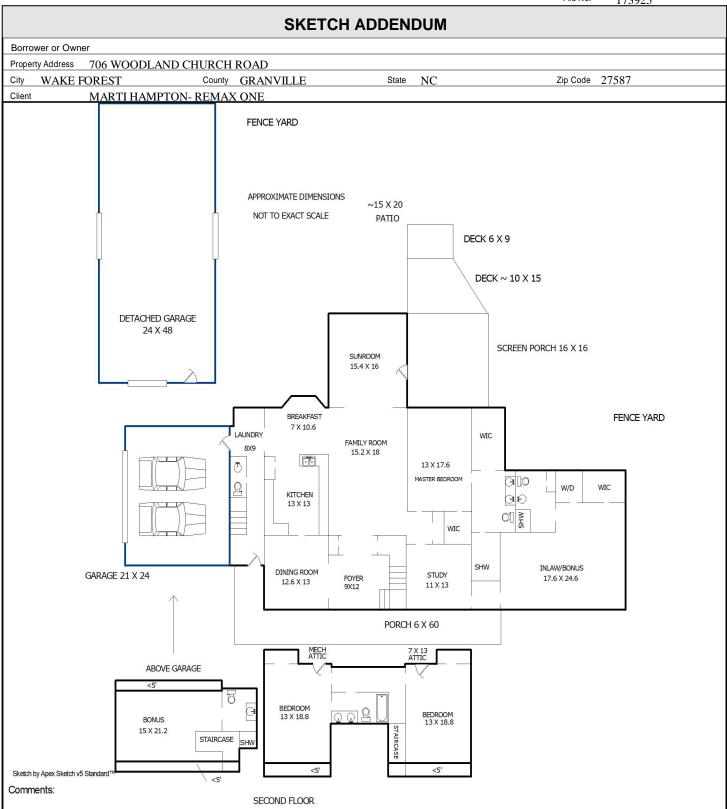

File No. 173925

| AREA CALCULATIONS SUMMARY |                                                                                             |                                                           |            |  |
|---------------------------|---------------------------------------------------------------------------------------------|-----------------------------------------------------------|------------|--|
| Code                      | Description                                                                                 | Net Size                                                  | Net Totals |  |
| GLA1<br>GLA2              | First Floor<br>Second Floor<br>Second Floor<br>Second Floor<br>Second Floor<br>Second Floor | 2818.71<br>752.40<br>-31.51<br>-39.33<br>439.44<br>-39.60 | 2818.71    |  |
| GAR                       | Second Floor<br>Garage                                                                      | -46.08<br>522.72                                          | 1035.32    |  |
|                           | DET GARAGE                                                                                  | 1166.40                                                   | 1689.12    |  |
| Ne                        | et LIVABLE Area                                                                             | (rounded)                                                 | 3854       |  |

| LIVING AREA BREAKDOWN |   |           |           |  |  |
|-----------------------|---|-----------|-----------|--|--|
| Breakdown             |   |           | Subtotals |  |  |
| First Floor           |   |           |           |  |  |
| 7.7                   | x | 74.6      | 574.42    |  |  |
| 7.7                   | X | 56.8      | 437.36    |  |  |
| 81.7                  | x | 16.5      | 1348.05   |  |  |
| 16.4                  | x | 16.2      | 265.68    |  |  |
| $0.5 \times 2.0$      | x | 2.0       | 2.00      |  |  |
| 3.2                   | x | 56.0      | 179.20    |  |  |
| 5.0                   | x | 2.0       | 10.00     |  |  |
| 0.5 x 2.0             | x | 2.0       | 2.00      |  |  |
| Second Floor          |   |           |           |  |  |
| 9.2                   | x | 17.1      | 157.32    |  |  |
| 2.4                   | X | 7.1       | 17.04     |  |  |
| 0.6                   | X | 13.6      | 8.16      |  |  |
| 0.6                   | x | 13.9      | 8.34      |  |  |
| 9.2                   | X | 13.7      | 126.04    |  |  |
| 9.8                   | x | 42.7      | 418.46    |  |  |
| 2.4                   | X | 7.1       | 17.04     |  |  |
| 2.3                   | X | 13.7      | -31.51    |  |  |
| 2.3                   | x | 17.1      | -39.33    |  |  |
| 10.4                  | x | 29.2      | 303.68    |  |  |
| 4.1                   | X | 25.6      | 104.96    |  |  |
| 1.4                   | x | 22.0      | 30.80     |  |  |
| 1.8                   | x | 22.0      | -39.60    |  |  |
| 1.8                   | X | 25.6      | 46.08     |  |  |
| 22 Items              |   | (rounded) | 3854      |  |  |