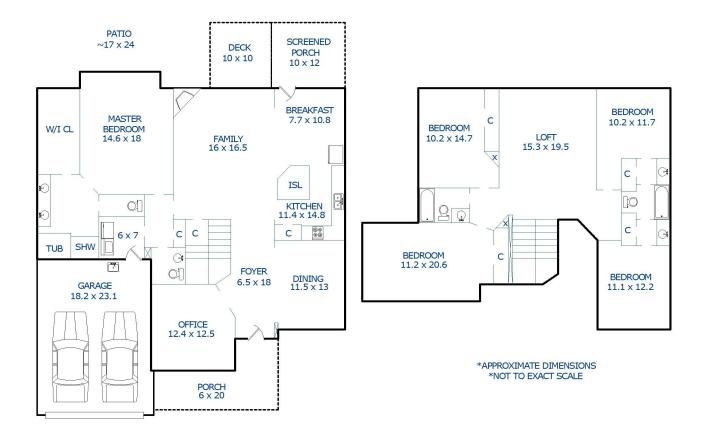

## SKETCH ADDENDUM

Borrower or Owner

Property Address 10121 Darling Street

City Raleigh County Wake State NC Zip Code 27613

Client ReMax One Realty

Sketch by Apex Sketch v5 Standard™

Comments:

| AREA CALCULATIONS SUMMARY  |                                                           |                                                                        |                                        |  |
|----------------------------|-----------------------------------------------------------|------------------------------------------------------------------------|----------------------------------------|--|
| Code                       | Description                                               | Net Size                                                               | Net Totals                             |  |
| GLA1<br>GLA2<br>GAR<br>P/P | Pirst Floor Second Floor Garage Porch Screened Porch Deck | Net Size<br>1782.22<br>1390.33<br>445.40<br>156.10<br>120.00<br>100.00 | 1782.22<br>1390.33<br>445.40<br>376.10 |  |
| Net                        | LIVABLE Area                                              | (rounded)                                                              | 3173                                   |  |

| LIVING AREA BREAKDOWN |   |               |           |  |  |
|-----------------------|---|---------------|-----------|--|--|
| Breakdown             |   |               | Subtotals |  |  |
| First Floor           |   |               |           |  |  |
| 50.2                  | x | 26.2          | 1315.24   |  |  |
| 2.5                   | x | 13.1          | 32.75     |  |  |
| 1.4                   | x | 20.7          | 28.98     |  |  |
| 10.7                  | x | 31.6          | 338.12    |  |  |
| 4.9                   | x | 13.7          | 67.13     |  |  |
| Second Floor          |   |               |           |  |  |
| 16.8                  | x | 11.9          | 199.92    |  |  |
| 31.9                  | x | 7.8           | 248.82    |  |  |
| 0.5                   | x | 22.8          | 11.40     |  |  |
| 20.1                  | x | 41.1          | 826.11    |  |  |
| 2.6                   | x | 19.2          | 49.92     |  |  |
| 1.6                   | x | 29.4          | 47.04     |  |  |
|                       | x | 3.2           | 5.12      |  |  |
| $0.5 \times 1.6$      | x | 2.5           | 2.00      |  |  |
|                       |   |               |           |  |  |
|                       |   |               |           |  |  |
|                       |   |               |           |  |  |
|                       |   |               |           |  |  |
|                       |   |               |           |  |  |
|                       |   |               |           |  |  |
|                       |   |               |           |  |  |
|                       |   |               |           |  |  |
| 13 Items              |   | (rounded)     | 3173      |  |  |
| 10 1101110            |   | (. 55 101001) | 00        |  |  |