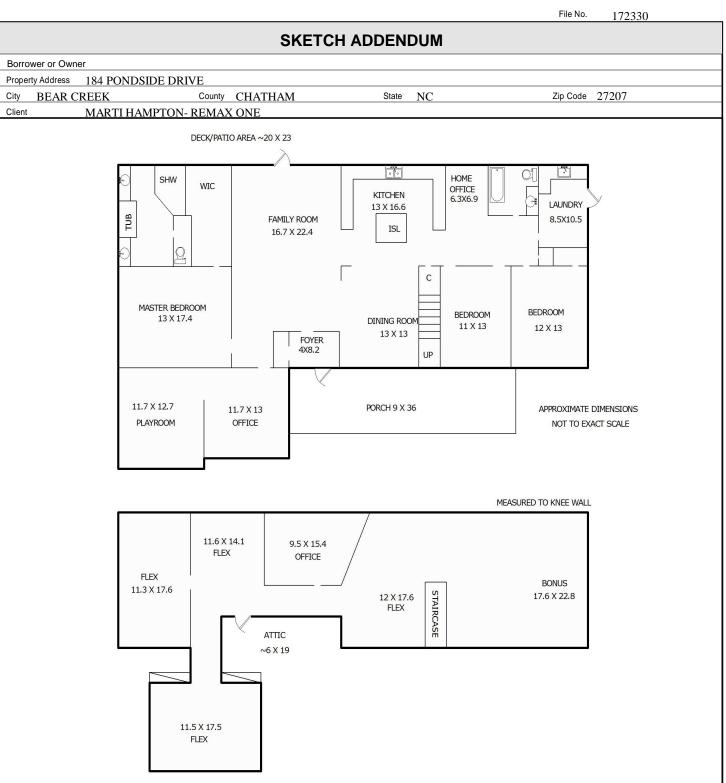

Sketch by Apex Sketch v5 Standard  $^{\text{TM}}$ 

Comments:

|              | AREA CALCULA                | TIONS SUMMARY      |                    |
|--------------|-----------------------------|--------------------|--------------------|
| Code         | Description                 | Net Size           | Net Totals         |
| GLA1<br>GLA2 | First Floor<br>Second Floor | 2498.67<br>1583.27 | 2498.67<br>1583.27 |
| Ν            | Net LIVABLE Area            | (rounded)          | 4082               |

| LIVING AREA BREAKDOWN    |           |              |           |  |  |
|--------------------------|-----------|--------------|-----------|--|--|
| Br                       | Breakdown |              | Subtotals |  |  |
| First Floor              |           |              |           |  |  |
|                          | x         | 1.4          | 19.60     |  |  |
|                          | х         | 12.4         | 344.72    |  |  |
|                          | x         | 27.9         | 2134.35   |  |  |
| Second Floor 76.5 x 14.3 |           |              | 1093.95   |  |  |
| 4.3                      | X         | 14.3<br>40.2 | 172.86    |  |  |
| 4.3                      |           | 16.8         | 72.24     |  |  |
| 18.2                     |           | 12.1         | 220.22    |  |  |
| 4.8                      | x         | 5.0          | 24.00     |  |  |
|                          |           |              |           |  |  |
|                          |           |              |           |  |  |
|                          |           |              |           |  |  |
|                          |           |              |           |  |  |
|                          |           |              |           |  |  |
|                          |           |              |           |  |  |
|                          |           |              |           |  |  |
|                          |           |              |           |  |  |
|                          |           |              |           |  |  |
|                          |           |              |           |  |  |
|                          |           |              |           |  |  |
|                          |           |              |           |  |  |
| 8 Items                  |           | (rounded     | 4082      |  |  |
|                          |           |              |           |  |  |